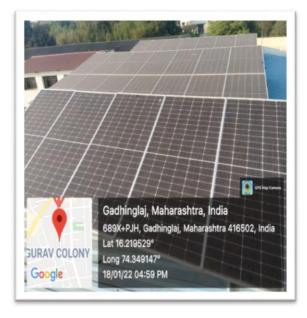

# गडहिंग्लजचे डॉ. घाळी कॉलेज बनले ऊर्जेबाबत स्वयंपूर्ण

वर्षाला अडीच लाखांची बचत : विद्यापीठ कार्यक्षेत्रातील पहिले महाविद्यालय

राम मगदूम

लोकमत न्यूज नेटवर्क ग**डहिंग्लज** : येथील डॉ. घाळी कॉलेज ऊर्जेच्या बाबतीत स्वयंपूर्ण बनले आहे. ९ लाख रुपये खर्चून उभारण्यात आलेल्या सौरऊर्जा प्रकल्पामुळे दरवर्षी अडीच लाख रुपयांच्या वीज बिलाची बचत होणार आहे. त्यामळे शिवाजी विद्यापीठ कार्यक्षेत्रातील 'ऊर्जा निर्भर' झालेले हे पहिलेच महाविद्यालय आहे.

संस्थाचालक कक्ष, प्राचार्य कक्ष, मजल्यावरील पत्र्याच्या छतावर केली जाणार आहे.

गदरिंग्लन येथील हों. घाळी महाविद्यालयाने उभारलेला मौरऊर्जा प्रकल्प दुसऱ्या छायाचित्रात घाळी महाविद्यालय.

शिक्षक कक्ष, कॅन्टीन व स्वच्छतागृहे

विजेच्या बिलापोटी महिन्याला १७ ते

२८ हजार खर्च येत होता. त्यावर उपाय

म्हणूनच हा प्रकल्प राबविला आहे.

एकूण सौरऊर्जा संच 33

वापरल्या जाणाऱ्या

वीजनिर्मिती क्षमता **१५** 

2,40,000 सौरऊजेंचे ३३ संच बसविण्यात

आले आहेत. त्यातून १५ किलोवेंट विजेची निर्मिती होणार आहे. प्रकल्पातून निर्माण झालेली वीज महावितरण कंपनीला दिली जाणार २५ वर्गखोल्या, १२ प्रयोगशाळा, कोल्हापुर येथील एका कंपनीच्या आहे. त्यातून महाविद्यालयाने सचिन जानवेकर, प्रा. गुरुलिद २ ग्रंथालय, सांस्कृतिक सभागृह, सहकार्याने महाविद्यालयाच्या दुसऱ्या वापरलेल्या वीज बिलाची रक्कम वजा प्रा. संजय हती यांच्या समिर्त