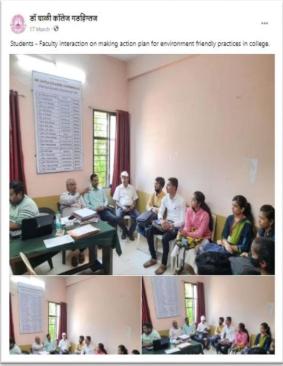

हाविद्यालयाच्या दुसऱ्या वापरलेल्या वीज बिलाची रक्कम वजा प्रा. संजय हती यांच्या समिर्त

प्रशासकीय खर्चात काटव करून शिल्लक राहिलेल्थ लाख रुपयांच्या स्वनिधीतून हा प्रकल्प रावविण्यात आला आहे. त्यामुळे वर्षाला अडीच लाख यांच्या वीज बिलाची बचत है ही रक्कम महाविद्यालयाच्या गसासाठी वापरता वेईल.

- डॉ. मंगलकुमार पाटील, प्र घाळी महाविह



वीज बिलाची बचत

संस्थाच्यक्षा रत्नमाला कार्याध्यक्ष डॉ. सतीश घाळी मार्गदर्शनाखाली पानार्य मंगलकुमार पाटील नेतृत्वाखाली प्रा. शिवानंद मस्त सचिन जानवेकर, प्रा. गुरुलिंद र प्रकल्प उभारला आहे.

Hello Kolhapur Gramin Page No. 7 Jan 19, 2022 Powered by: erelego.com









# 7.2.2 Describe two best practices successfully implemented by the Institution as per NAAC format provided in the Manual.

### **Best Practice 2:**

## **Environmental Awareness Campaign**