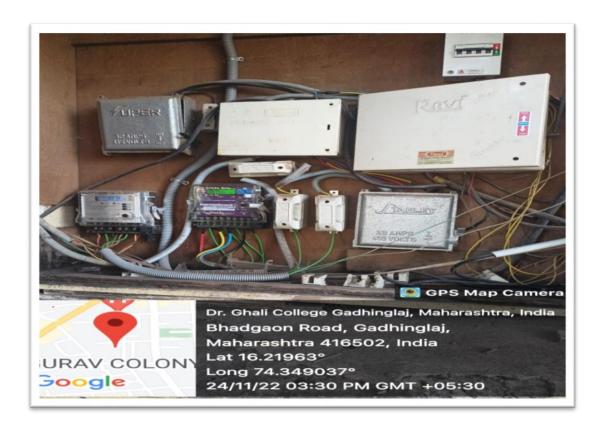

# 7.2.1 Describe two best practices successfully implemented by the Institution as per NAAC format provided in the Manual.

**Best Practice 1:** 

Use of renewable energy sources

**Solar Energy** 

विजेच्या बिलापोटी महिन्याला १७ ते

२८ हजार खर्च येत होता. त्यावर उपाय

म्हणूनच हा प्रकल्प राबविला आहे.

एकूण सौरऊर्जा संच 33

वापरल्या जाणाऱ्या

वीजनिर्मिती क्षमता **१५** 

2,40,000 सौरऊजेंचे ३३ संच बसविण्यात

आले आहेत. त्यातून १५ किलोवेंट विजेची निर्मिती होणार आहे. प्रकल्पातून निर्माण झालेली वीज महावितरण कंपनीला दिली जाणार २५ वर्गखोल्या, १२ प्रयोगशाळा, कोल्हापुर येथील एका कंपनीच्या आहे. त्यातून महाविद्यालयाने सचिन जानवेकर, प्रा. गुरुलिद २ ग्रंथालय, सांस्कृतिक सभागृह, सहकार्याने महाविद्यालयाच्या दुसऱ्या वापरलेल्या वीज बिलाची रक्कम वजा प्रा. संजय हती यांच्या समिर्त