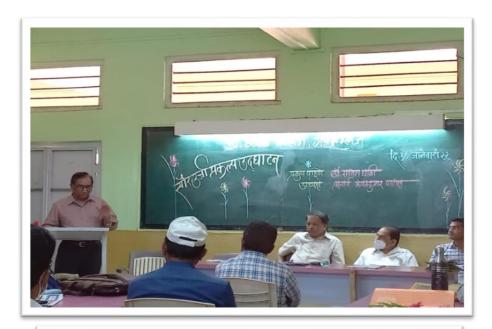

# गडहिंग्लजचे डॉ. घाळी कॉलेज बनले ऊर्जेबाबत स्वयंपूर्ण

वर्षाला अडीच लाखांची बचत : विद्यापीठ कार्यक्षेत्रातील पहिले महाविद्यालय

राम मगदूम

लोकमत न्यूज नेटवर्क ग**डहिंग्लज** : येथील डॉ. घाळी कॉलेज ऊर्जेच्या बाबतीत स्वयंपूर्ण बनले आहे. ९ लाख रुपये खर्चून उभारण्यात आलेल्या सौरऊर्जा प्रकल्पामुळे दरवर्षी अडीच लाख रुपयांच्या वीज बिलाची बचत होणार आहे. त्यामळे शिवाजी विद्यापीठ कार्यक्षेत्रातील 'ऊर्जा निर्भर' झालेले हे पहिलेच महाविद्यालय आहे.

१९८४ मध्ये माजी आमदार डॉ. एस. एस. घाळी यांनी विद्या प्रसारक मंडळातर्फे हे महाविद्यालय सुरू केले. सध्या येथे सीमाभागासह गडहिंग्लज परिसरातील २७०० विद्यार्थी शिक्षण घेत आहेत; परंतु वेतनेतर अनुदान बंद झाल्यामुळे या महाविद्यालयाला प्रशासकीय खर्च भागविताना कसरत करावी लागत होती.