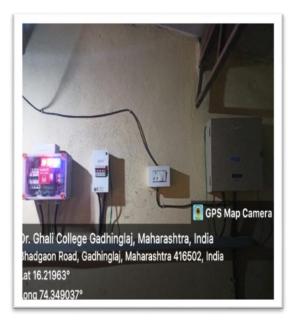

# 7.2.1 Describe two best practices successfully implemented by the Institution as per NAAC format provided in the Manual.

**Best Practice 1:** 

Use of renewable energy sources

**Solar Energy** 

विजेच्या बिलापोटी महिन्याला १७ ते

२८ हजार खर्च येत होता. त्यावर उपाय

म्हणूनच हा प्रकल्प राबविला आहे.

एकूण सौरऊर्जा संच 33

वापरल्या जाणाऱ्या

वीजनिर्मिती क्षमता **१५** 

2,40,000 सौरऊजेंचे ३३ संच बसविण्यात

आले आहेत. त्यातून १५ किलोवेंट विजेची निर्मिती होणार आहे. प्रकल्पातून निर्माण झालेली वीज महावितरण कंपनीला दिली जाणार २५ वर्गखोल्या, १२ प्रयोगशाळा, कोल्हापुर येथील एका कंपनीच्या आहे. त्यातून महाविद्यालयाने सचिन जानवेकर, प्रा. गुरुलिद २ ग्रंथालय, सांस्कृतिक सभागृह, सहकार्याने महाविद्यालयाच्या दुसऱ्या वापरलेल्या वीज बिलाची रक्कम वजा प्रा. संजय हती यांच्या समिर्त